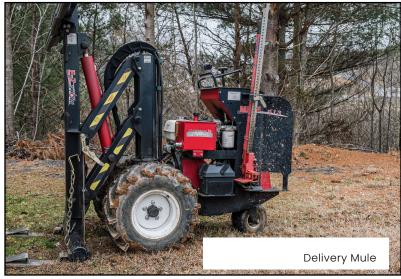

Pictured to the right is one of our mules. A mule is a small, maneuverable vehicle with a hydraulic lifting system used to transport sheds safely and precisely. It can navigate tight spaces and rough terrain and allows for controlled positioning to prevent damage to the shed and the surrounding area. You will see one just like this during the delivery.