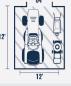

## SIZING GUIDE

20'

8'x20'

10'x20'

Each series is available with a variety of upgrades. These are the most common.

Available In Presidential Series

Available In All-American Series

Available In **Eagle Series** 