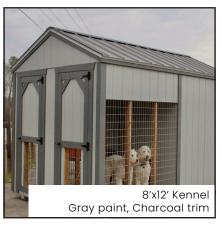

## KENNELS & CHICKENCOOPS

Dog Kennel Sizes: 8'x12' to 12'x16' Chicken Coop Sizes: 6'x8' to 8'x16'

\*Varies By District