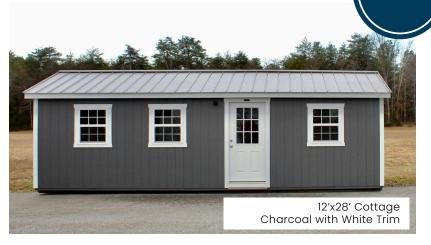

## PRESIDENTIAL SERIES

## **Shed Sizes:**

(see floorplans on page 4 for more information)

Cottage From 10'x12' to 14'x48'

Barn Shed From 8'x12'to 14'x48' From 8'x12' to 14'x48'

The Presidential Series are customizable, top-selling buildings with options and colors ideal for studios, offices, and pool houses. It offers upgrades and design possibilities for creating an enviable space.

#### **Standard Features**

- 16" OC Studs
- Fully Customizable
- 20+ Sherwin-Williams
- Paint Options
- Metal or Shingle Roof
- Wood, Metal or Vinyl Siding

- Oversized Diamond Kickplate
- 2x6 Floor Joists
  - ★ Hurricane Clips
  - Window(s)
- 10 Year Warranty
- \*\*See page 11 for additional options