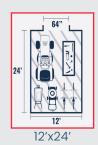

## SIZING GUIDE

20'

8'x20'

10'x20'

Each series is available with a variety of upgrades. These are the most common.

Available In Presidential Series

Available In All-American Series

Available In **Eagle Series** 

Most Popular Sizes

Visit shedsdirectinc.com or your local dealer to design the best shed for you.

12'x12'

12'x16

12'x20'

14'x20'

14'x24'

14'x32'