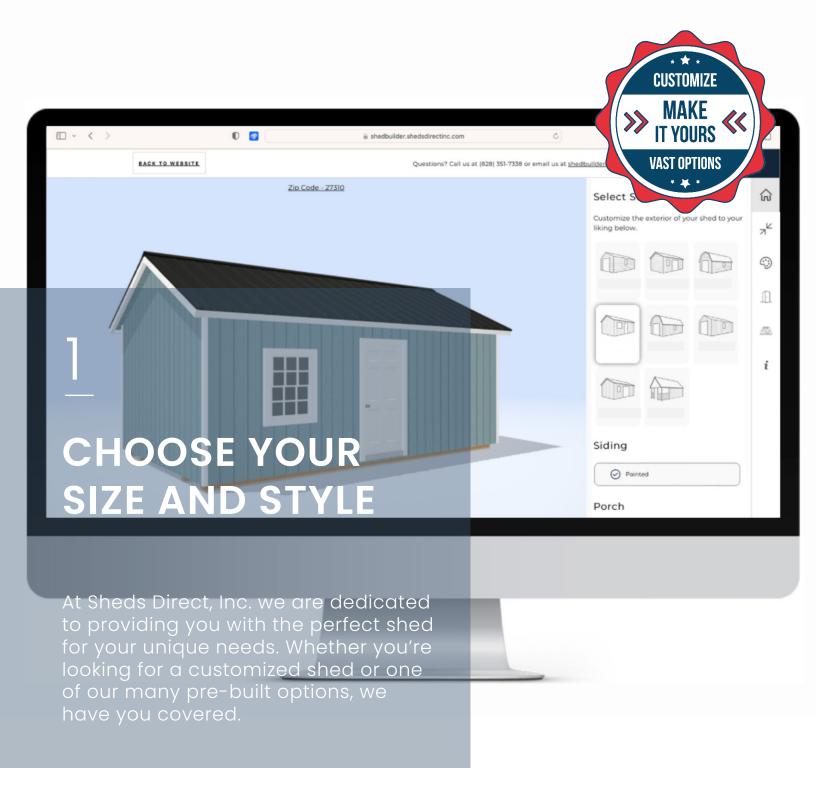

## Online Shed Builder

Sheds Direct Inc. has an online shed builder tool that allows customers to customize their storage building by choosing from various options and product lines, such as roof style, siding, doors, and windows. The tool provides customers with a visual representation of their personalized shed, allowing them to see what it will look like before making a purchase. This feature enables customers to create a storage building that meets their specific needs and preferences.

## CHOOSE YOUR SHED