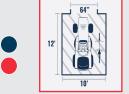

## SIZING GUIDE

20'

8'x20'

10'x20'

Each series is available with a variety of upgrades. These are the most common.

Available In Presidential Series

Available In All-American Series

Available In **Eagle Series** 

Most Popular Sizes

Visit shedsdirectinc.com or your local dealer to design the best shed for you.

12'x12'

12'x16

12'x20'

14'x20'

14'x24'

14'x32'