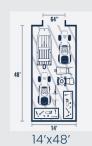

## SIZING GUIDE

20'

8'x20'

10'x20'

Each series is available with a variety of upgrades. These are the most common.

Available In Presidential Series

Available In All-American Series

Available In **Eagle Series** 

Most Popular Sizes

Visit shedsdirectinc.com or your local dealer to design the best shed for you.

12'x12'

12'x16

12'x20'

14'x20'

14'x24'

14'x32'

14'x36'

14'x44'

\*Side doors are an additional option for easy access and added convenience. Certain restrictions may apply based on the shed model and size. For more information on the available options, please talk to your local dealer for details.