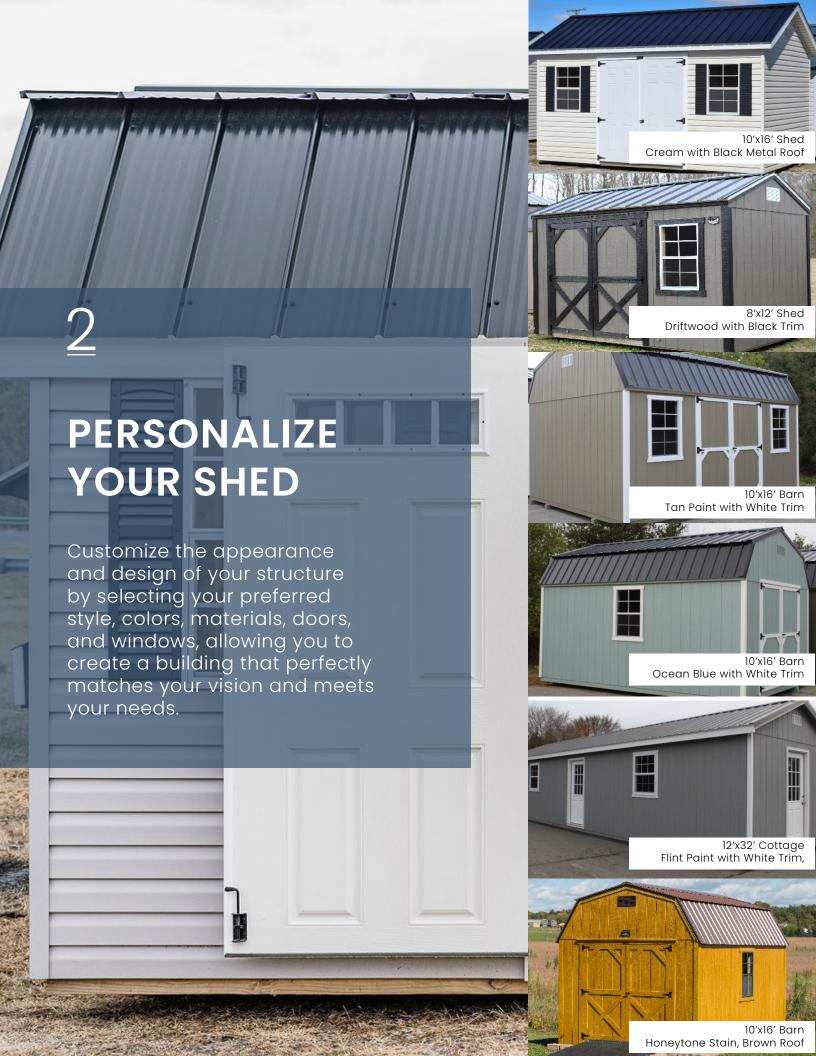

## Online Shed Builder

Sheds Direct Inc. has an online shed builder tool that allows customers to customize their storage building by choosing from various options and product lines, such as roof style, siding, doors, and windows. The tool provides customers with a visual representation of their personalized shed, allowing them to see what it will look like before making a purchase. This feature enables customers to create a storage building that meets their specific needs and preferences.

## CHOOSE YOUR SHED