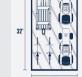

## SIZING GUIDE

20'

8'x20'

10'x20'

Each series is available with a variety of upgrades. These are the most common.

Available In Presidential Series

Available In All-American Series

Available In **Eagle Series** 

Most Popular Sizes

Visit shedsdirectinc.com or your local dealer to design the best shed for you.

12'x12'

12'x16

12'x20'

14'x20'

14'x24'

14'x32'

14'x36'

14'x44'

\*Side doors are an additional option for easy access and added convenience. Certain restrictions may apply based on the shed model and size. For more information on the available options, please talk to your local dealer for details.