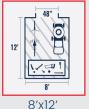

## SIZING GUIDE

20'

8'x20'

10'x20'

Each series is available with a variety of upgrades. These are the most common.

Available In Presidential Series

Available In All-American Series

Available In **Eagle Series** 

Most Popular Sizes

Visit shedsdirectinc.com or your local dealer to design the best shed for you.

12'x12'

12'x16

12'x20'

14'x20'

14'x24'

14'x32'