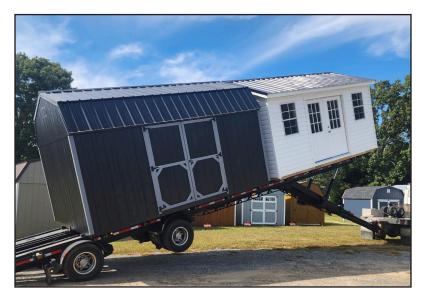

## STRESS FREE DELIVERY

First 30 miles free! Block, Leveling and Anchor Kits available.

Our delivery drivers have a variety of tools available during the delivery process to ensure that we can place the building exactly where you want it without any damage. If you have doubts about whether we can deliver to your location, one of our team members will be happy to work with you to inspect your site and plan the delivery location prior to your official delivery.