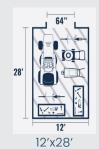

## SIZING GUIDE

20'

8'x20'

10'x20'

Each series is available with a variety of upgrades. These are the most common.

Available In Presidential Series

Available In All-American Series

Available In **Eagle Series** 

Most Popular Sizes

Visit shedsdirectinc.com or your local dealer to design the best shed for you.

12'x12'

12'x16

12'x20'

14'x20'

14'x24'

14'x32'