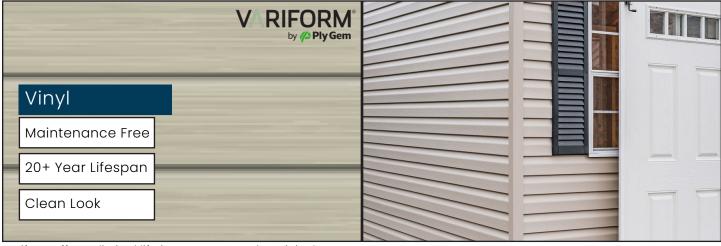

#### SIDING

LP Smart Side offers a 50 year limited warranty.

LP Smart Side offers a 50 year limited warranty.

Variform offers a limited lifetime warranty to the original owner.