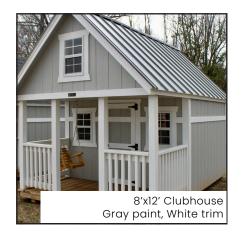

SERIES**

#### Shed Sizes:

(see floorplans on page 4 for more information)



The Eagle series at Sheds Direct Inc. is a solid and rugged backyard storage area that fits any budget. It's available in wood material for purchase.



#### **Standard Features**

- 24" OC Studs
- 2x4" Floor Joists
- 5 Sherwin-Williams
  Paint Options/2 Trim
  Options
- Metal Roof
- Double Top Plate
- Wood Siding
- 2 Year Warranty
  - Window(s)
- \*\*See page 11 for additional options

## EXTENDED SERIES

\*Dog kennels, Chicken coops, and other styles based on location

## KENNELS & CHICKENCOOPS

Dog Kennel Sizes: 8'x12' to 12'x16' Chicken Coop Sizes: 6'x8' to 8'x16'

\*Varies By District



### **MODERN ESCAPE**

Custom Build- See dealer for details.



#### **CLUBHOUSES**

Clubhouse Sizes: 8'x12' to 8'x16'





## DESIGN YOUR SHED

## Choose style and type of materials

#### SIDING



LP Smart Side offers a 50 year limited warranty.



LP Smart Side offers a 50 year limited warranty.



Variform offers a limited lifetime warranty to the original owner.

## **PICK YOUR COLORS**

Pristine

Hearthstone









#### METAL ROOF



#### SHINGLE ROOF

Desert

Pristine

Black



Pristine

Burnt





Side Door (Eagle Series 10X16 only)



Ramp (Wood and Poly)



**LEGEND** 

Each series is available with a variety of upgrades. These are the most common.



Available In Presidential Series



Available In All-American Series



Available In **Eagle Series** 







Workbench



50 Year 3/4" T&G Flooring





Porch



Garage Door



Larger Windows

TechShield



Loft

Baseboard Heat



Pegboard



Flow