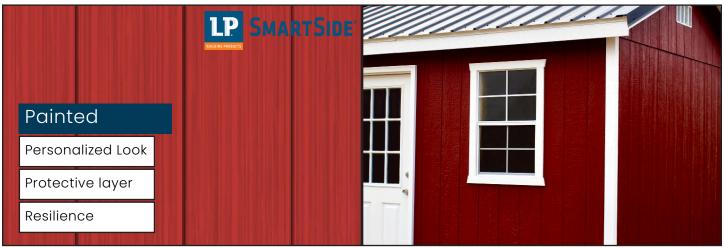

#### SIDING

LP Smart Side offers a 50 year limited warranty.

LP Smart Side offers a 50 year limited warranty.

Variform offers a limited lifetime warranty to the original owner.