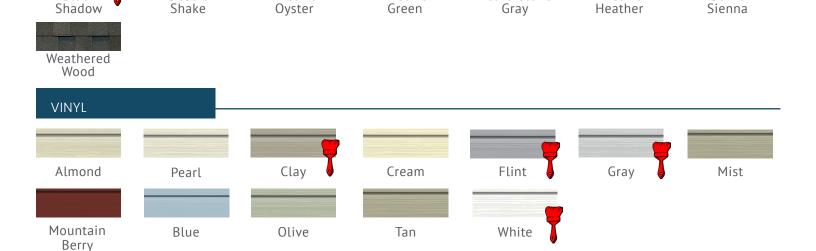

#### SIDING

LP Smart Side offers a 50 year limited warranty.

LP Smart Side offers a 50 year limited warranty.

Variform offers a limited lifetime warranty to the original owner.

## **PICK YOUR COLORS**

Pristine

Hearthstone

**LEGEND** 

Each series is available with a variety of upgrades. These are the most common.

Available In Presidential Series

Available In All-American Series

Available In **Eagle Series** 

Workbench

50 Year 3/4" T&G Flooring