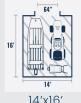

## SIZING GUIDE

20'

8'x20'

10'x20'

Each series is available with a variety of upgrades. These are the most common.

Available In Presidential Series

Available In All-American Series

Available In **Eagle Series** 

Most Popular Sizes

Visit shedsdirectinc.com or your local dealer to design the best shed for you.

12'x12'

12'x16

12'x20'

14'x20'

14'x24'

14'x32'