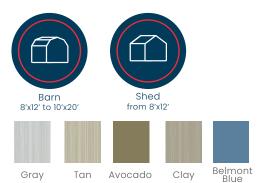

## SIZING GUIDE

20'

8'x20'

10'x20'

Each series is available with a variety of upgrades. These are the most common.

Available In Presidential Series

Available In All-American Series

Available In **Eagle Series** 

## **Shed Sizes:**

(see floorplans on page 4 for more information)

Cottage From 10'x12' to 14'x48'

Barn Shed From 8'x12'to 14'x48' From 8'x12' to 14'x48'

The Presidential Series are customizable, top-selling buildings with options and colors ideal for studios, offices, and pool houses. It offers upgrades and design possibilities for creating an enviable space.

### **Shed Sizes:**

(see floorplans on page 4 for more information)

Barn

From 10'x12' to 14'x44'

From 8'x12'to 14x44' from 8'x12' to 14'x44'

Shed

The All-American series at Sheds Direct offers more space, storage options, and organization for various needs such as secure storage for ATVs, yard equipment or home supplies. The All-American series comes in a Deluxe Shed, Barn, or Shed design.