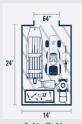

## **Shed Sizes:**

(see floorplans on page 4 for more information)

Cottage From 10'x12' to 14'x48'

Barn Shed From 8'x12'to 14'x48' From 8'x12' to 14'x48'

The Presidential Series are customizable, top-selling buildings with options and colors ideal for studios, offices, and pool houses. It offers upgrades and design possibilities for creating an enviable space.

### **Shed Sizes:**

(see floorplans on page 4 for more information)

Barn

From 10'x12' to 14'x44'

From 8'x12'to 14x44' from 8'x12' to 14'x44'

Shed

The All-American series at Sheds Direct offers more space, storage options, and organization for various needs such as secure storage for ATVs, yard equipment or home supplies. The All-American series comes in a Deluxe Shed, Barn, or Shed design.

#### Shed Sizes:

(see floorplans on page 4 for more information)

The Eagle series at Sheds Direct Inc. is a solid and rugged backyard storage area that fits any budget. It's available in wood material for purchase.