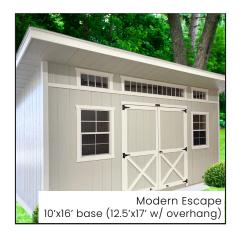

ranty
- \*\*See page 11 for additional options

## **EAGLE SERIES**

#### Shed Sizes:

(see floorplans on page 4 for more information)



The Eagle series at Sheds Direct Inc. is a solid and rugged backyard storage area that fits any budget. It's available in wood material for purchase.



#### **Standard Features**

- 24" OC Studs
- 2x4" Floor Joists
- 5 Sherwin-Williams
  Paint Options/2 Trim
  Options
- Metal Roof
- Double Top Plate
- Wood Siding
- 2 Year Warranty
  - Window(s)
- \*\*See page 11 for additional options

## EXTENDED SERIES

\*Dog kennels, Chicken coops, and other styles based on location

## KENNELS & CHICKENCOOPS

Dog Kennel Sizes: 8'x12' to 12'x16' Chicken Coop Sizes: 6'x8' to 8'x16'

\*Varies By District



### **MODERN ESCAPE**

Custom Build- See dealer for details.



#### **CLUBHOUSES**

Clubhouse Sizes: 8'x12' to 8'x16'





## DESIGN YOUR SHED

## Choose style and type of materials

#### SIDING



LP Smart Side offers a 50 year limited warranty.



LP Smart Side offers a 50 year limited warranty.



Variform offers a limited lifetime warranty to the original owner.

## **PICK YOUR COLORS**

Pristine

Hearthstone









#### METAL ROOF



#### SHINGLE ROOF

Desert

Pristine

Black



Pristine

Burnt





Side Door (Eagle Series 10X16 only)



Ramp (Wood and Poly)



**LEGEND** 

Each series is available with a variety of upgrades. These are the most common.



Available In Presidential Series



Available In All-American Series



Available In **Eagle Series** 







Workbench



50 Year 3/4" T&G Flooring





Porch



Garage Door



Larger Windo