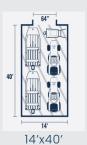

## SIZING GUIDE

20'

8'x20'

10'x20'

Each series is available with a variety of upgrades. These are the most common.

Available In Presidential Series

Available In All-American Series

Available In **Eagle Series** 

Most Popular Sizes

Visit shedsdirectinc.com or your local dealer to design the best shed for you.

12'x12'

12'x16

12'x20'

14'x20'

14'x24'

14'x32'

14'x36'

14'x44'

\*Side doors are an additional option for easy access and added convenience. Certain restrictions may apply based on the shed model and size. For more information on the available options, please talk to your local dealer for details.