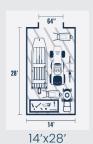

## **Shed Sizes:**

(see floorplans on page 4 for more information)

Cottage From 10'x12' to 14'x48'

Barn Shed From 8'x12'to 14'x48' From 8'x12' to 14'x48'

The Presidential Series are customizable, top-selling buildings with options and colors ideal for studios, offices, and pool houses. It offers upgrades and design possibilities for creating an enviable space.

### **Shed Sizes:**

(see floorplans on page 4 for more information)

Barn

From 10'x12' to 14'x44'

From 8'x12'to 14x44' from 8'x12' to 14'x44'

Shed

The All-American series at Sheds Direct offers more space, storage options, and organization for various needs such as secure storage for ATVs, yard equipment or home supplies. The All-American series comes in a Deluxe Shed, Barn, or Shed design.

#### Shed Sizes:

(see floorplans on page 4 for more information)

The Eagle series at Sheds Direct Inc. is a solid and rugged backyard storage area that fits any budget. It's available in wood material for purchase.