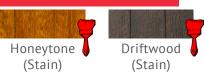

#### **Standard Features**

- 16" OC Studs
  - 16+ Sherwin-Williams Paint Options
- 2 Stain Options
- Diamond Kick Plate
- **Door Magnets**

- Metal Roof
- Wood Or Vinyl Siding
  - ★ 50 Year Flooring
- 2x6 Floor Joists
  - Window(s)
- 5-Year Warranty
- \*\*See page 11 for additional options