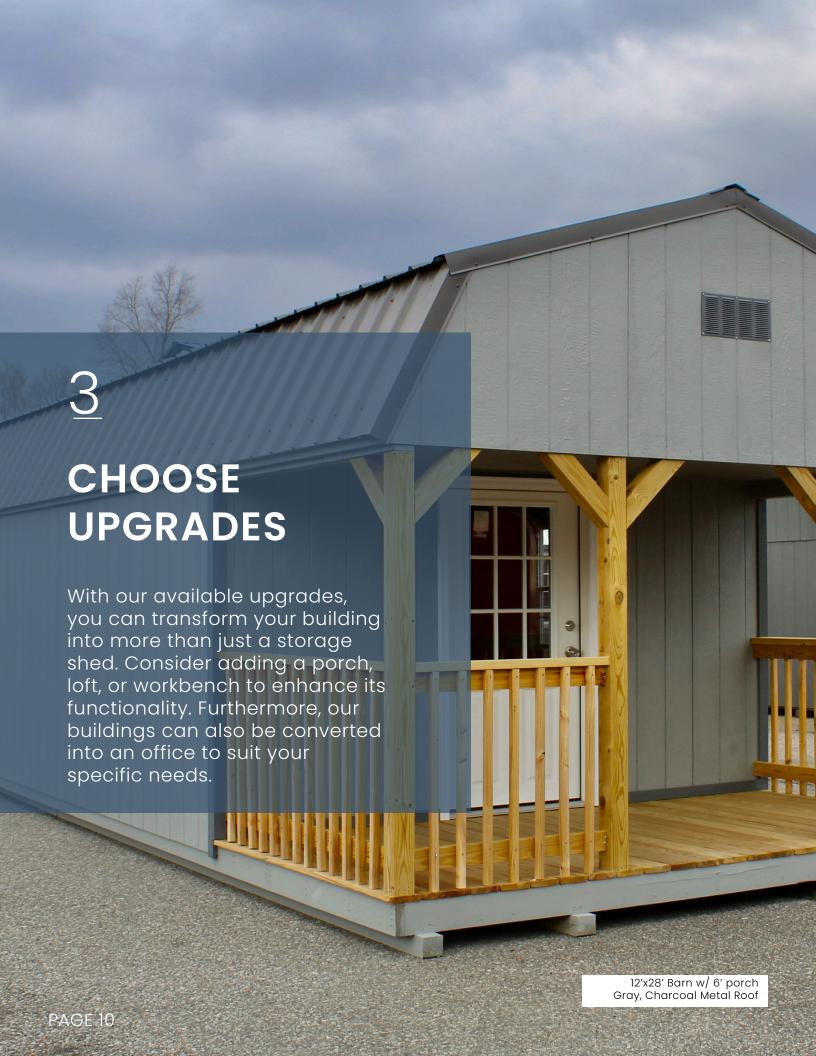

## **ROBUST**

PROTECTION, INSIDE AND OUT

Sheds Direct, Inc leads the industry as the first to offer Luxguard flooring. We also provide a range of customizable options, including TechShield and kickplates, to make sure that every building meets your unique requirements.

### **EXCEPTIONAL**

**DESIGN AND MATERIALS** 

Wall studs are strategically placed every 16" to optimize the durability of the building.