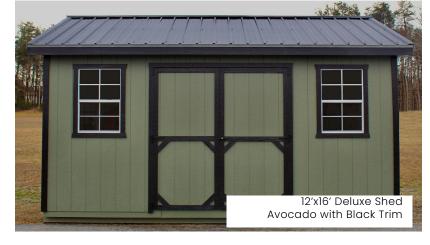

## **ALL-AMERICAN SERIES**

### **Shed Sizes:**

(see floorplans on page 4 for more information)

Barn

From 10'x12' to 14'x44'

From 8'x12'to 14x44' from 8'x12' to 14'x44'

Shed

The All-American series at Sheds Direct offers more space, storage options, and organization for various needs such as secure storage for ATVs, yard equipment or home supplies. The All-American series comes in a Deluxe Shed, Barn, or Shed design.

#### **Standard Features**

- 16" OC Studs
  - 16+ Sherwin-Williams Paint Options
- 2 Stain Options
- Diamond Kick Plate
- **Door Magnets**

- Metal Roof
- Wood Or Vinyl Siding
  - ★ 50 Year Flooring
- 2x6 Floor Joists
  - Window(s)
- 5-Year Warranty
- \*\*See page 11 for additional options