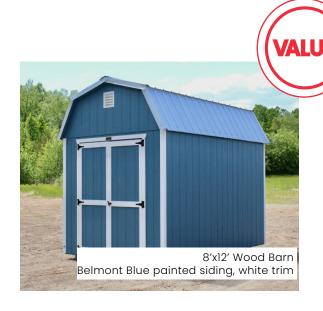

## **Shed Sizes:**

(see floorplans on page 4 for more information)

Cottage From 10'x12' to 14'x48'

Barn Shed From 8'x12'to 14'x48' From 8'x12' to 14'x48'

The Presidential Series are customizable, top-selling buildings with options and colors ideal for studios, offices, and pool houses. It offers upgrades and design possibilities for creating an enviable space.

### **Shed Sizes:**

(see floorplans on page 4 for more information)

Barn

From 10'x12' to 14'x44'

From 8'x12'to 14x44' from 8'x12' to 14'x44'

Shed

The All-American series at Sheds Direct offers more space, storage options, and organization for various needs such as secure storage for ATVs, yard equipment or home supplies. The All-American series comes in a Deluxe Shed, Barn, or Shed design.