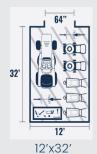

## SIZING GUIDE

20'

8'x20'

10'x20'

Each series is available with a variety of upgrades. These are the most common.

Available In Presidential Series

Available In All-American Series

Available In **Eagle Series** 

Most Popular Sizes

Visit shedsdirectinc.com or your local dealer to design the best shed for you.

12'x12'

12'x16

12'x20'

14'x20'

14'x24'

14'x32'