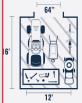

## SIZING GUIDE

20'

8'x20'

10'x20'

Each series is available with a variety of upgrades. These are the most common.

Available In Presidential Series

Available In All-American Series

Available In **Eagle Series** 