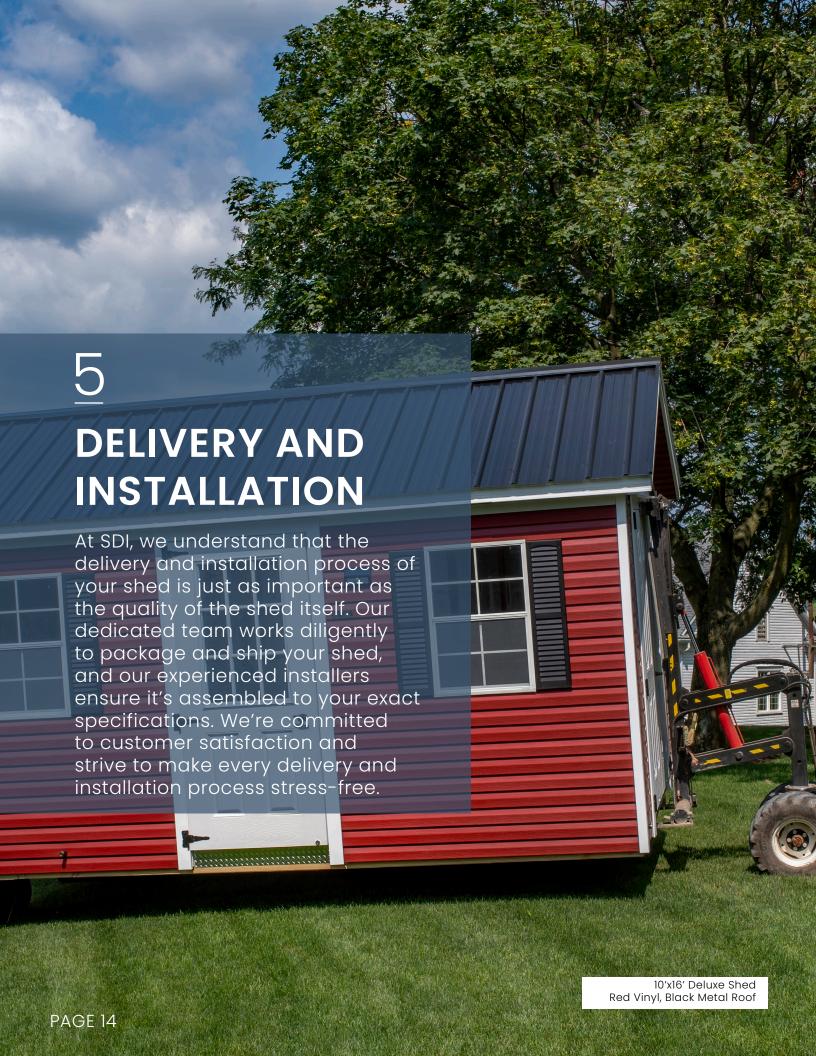

Pictured to the right is one of our mules. A mule is a small, maneuverable vehicle with a hydraulic lifting system used to transport sheds safely and precisely. It can navigate tight spaces and rough terrain and allows for controlled positioning to prevent damage to the shed and the surrounding area. You will see one just like this during the delivery.