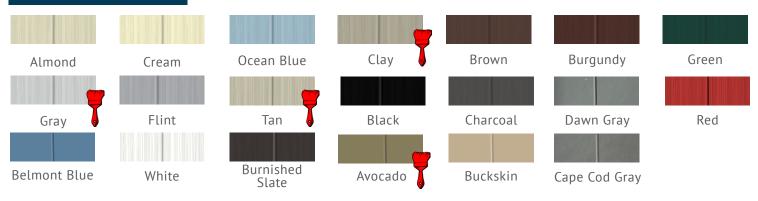

herwin-Williams
  Paint Options/2 Trim
  Options
- Metal Roof
- Double Top Plate
- Wood Siding
- 2 Year Warranty
  - Window(s)
- \*\*See page 11 for additional options

## EXTENDED SERIES

\*Dog kennels, Chicken coops, and other styles based on location

## KENNELS & CHICKENCOOPS

Dog Kennel Sizes: 8'x12' to 12'x16' Chicken Coop Sizes: 6'x8' to 8'x16'

\*Varies By District



### **MODERN ESCAPE**

Custom Build- See dealer for details.



#### **CLUBHOUSES**

Clubhouse Sizes: 8'x12' to 8'x16'





## DESIGN YOUR SHED

## Choose style and type of materials

#### SIDING



LP Smart Side offers a 50 year limited warranty.



LP Smart Side offers a 50 year limited warranty.



Variform offers a limited lifetime warranty to the original owner.

## **PICK YOUR COLORS**

Pristine

Hearthstone









#### METAL ROOF



#### SHINGLE ROOF

Desert

Pristine

Black



Pristine

Burnt





Side Door (Eagle Series 10X16 only)



Ramp (Wood and Poly)



**LEGEND** 

Each series is available with a variety of upgrades. These are the most common.



Available In Presidential Series



Available In All-American Series



Available In **Eagle Series** 







Workbench



50 Year 3/4" T&G Flooring





Porch



Garage Door



Larger Windows

TechShield



Loft

Baseboard Heat



Pegboard



Flower Box

Build On Site \*Varies By District



Designer Metal Siding



Air Unit



1-1/4" LuxGuard Rubber Flooring



#### SHUTTER & FLOWER BOX

\*Please talk to your local dealer for additional shutter options.



#### **DOOR OPTIONS**

\*Double doors, insulated and additional options available, see