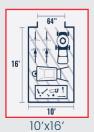

## SIZING GUIDE

20'

8'x20'

10'x20'

Each series is available with a variety of upgrades. These are the most common.

Available In Presidential Series

Available In All-American Series

Available In **Eagle Series** 