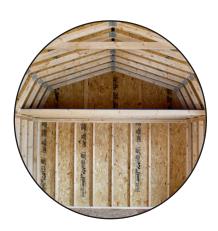

### **EXCEPTIONAL**

**DESIGN AND MATERIALS** 

Wall studs are strategically placed every 16" to optimize the durability of the building.