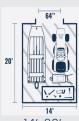

## **Shed Sizes:**

(see floorplans on page 4 for more information)

Cottage From 10'x12' to 14'x48'

Barn Shed From 8'x12'to 14'x48' From 8'x12' to 14'x48'

The Presidential Series are customizable, top-selling buildings with options and colors ideal for studios, offices, and pool houses. It offers upgrades and design possibilities for creating an enviable space.

### **Shed Sizes:**

(see floorplans on page 4 for more information)

Barn

From 10'x12' to 14'x44'

From 8'x12'to 14x44' from 8'x12' to 14'x44'

Shed

The All-American series at Sheds Direct offers more space, storage options, and organization for various needs such as secure storage for ATVs, yard equipment or home supplies. The All-American series comes in a Deluxe Shed, Barn, or Shed design.

#### Shed Sizes:

(see floorplans on page 4 for more information)

The Eagle series at Sheds Direct Inc. is a solid and rugged backyard storage area that fits any budget. It's available in wood material for purchase.