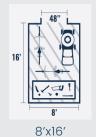

## SIZING GUIDE

20'

8'x20'

10'x20'

Each series is available with a variety of upgrades. These are the most common.

Available In Presidential Series

Available In All-American Series

Available In **Eagle Series** 

Most Popular Sizes

Visit shedsdirectinc.com or your local dealer to design the best shed for you.

12'x12'

12'x16

12'x20'

14'x20'

14'x24'

14'x32'