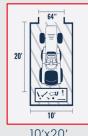

## SIZING GUIDE

20'

8'x20'

10'x20'

Each series is available with a variety of upgrades. These are the most common.

Available In Presidential Series

Available In All-American Series

Available In **Eagle Series** 